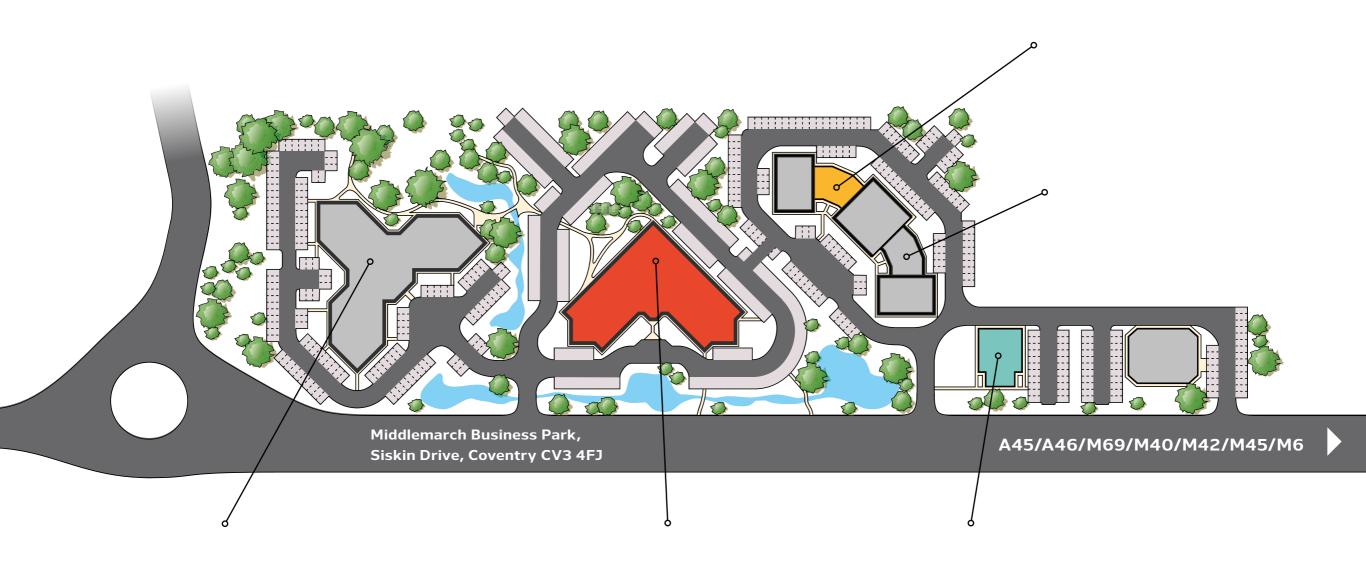

# 2M236019<sub>sqFt</sub>

Overflowing with natural light, this versatile office building provides your staff an inspiring space to work. It's highly visible amplifying your business presence. The available space is situated on the ground and 1st floor and benefits from an amenity coffee bar within the building providing artisan coffee and light bites.