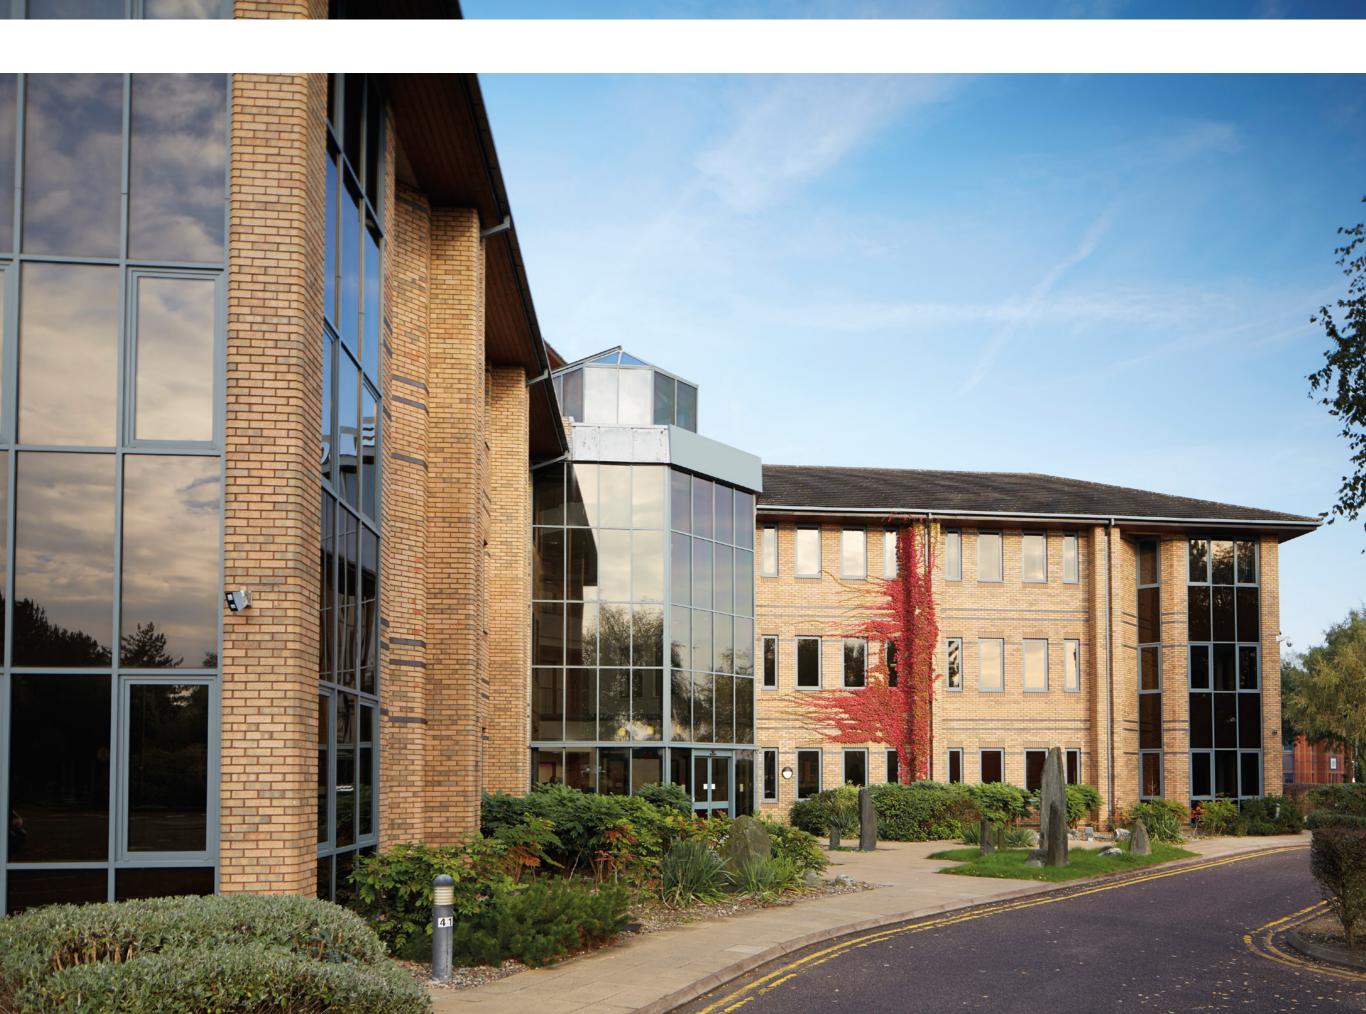

# 2M236019<sub>sqFt</sub>

Overflowing with natural light, this versatile office building provides your staff an inspiring space to work. It's highly visible amplifying your business presence. The available space is situated on the ground and 1st floor and benefits from an amenity coffee bar within the building providing artisan coffee and light bites.

#### **Specification**

The building has been refurbished to a high standard and benefits from the following:

- Remodelled W/C's and shower facilities
- ✓ Full access raised floors
- Remodelled common areas and concierge controlled reception
- ✓ LG7 lighting